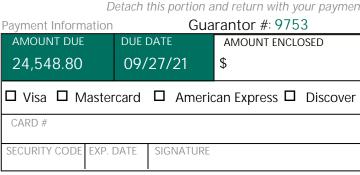

Guarantor ID: 9753 Guarantor Name: Arthur D Registration Statement Date: August 29, 2021

| Patient: Arthur D Registration |                 |                                           |
|--------------------------------|-----------------|-------------------------------------------|
| Charges                        |                 | 30,686.00                                 |
| Insurance Paid                 |                 | 0.00                                      |
| You Paid                       |                 | 0.00                                      |
| Other Adjustments              |                 | -6,137.20                                 |
| Amount Due                     |                 | \$24,548.80                               |
|                                | Payment Due By: | September 27, 2021                        |
|                                | Coole           | allouden en en en fau akakamanek alakatla |

## Pay By Mail

Complete the form below and return in the enclosed envelope.

This statement reflects transactions through August 29, 2021

Detach this portion and return with your payment

PO Box 775552 Chicago, IL 60677-5552

□ My address or insurance information has changed. Changes are on the back of this form.

Make checks payable to Columbus Regional Health using the address below:

**Columbus Regional Health** PO BOX 775391 Chicago, IL 60677-5391